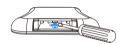

## Mechanical Structures and Installations

14/----

To fix the remote, two options are offered for selection: Option 1:

fix the remote' back holder on the wall with two screws. Option 2:

adhere the remote' back holder to the wall with paster.

Note: If the IED indicator is not on w

please remove the protective

film on the battery.

Note: If the LED indicator is not on when press key,
it is due to dead battery or bad contact caused by multiple plugging,
please replace the battery, or raise the battery shrapnel with a screwdriver.