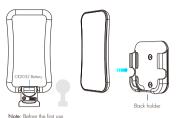

## Mechanical Structures and Installations

14/----

To fix the remote, two options are offered for selection: Option 1:

fix the remote' back holder on the wall with two screws. Option 2:

adhere the remote' back holder to the wall with paster.

Note: If the IED indicator is not on w

please remove the protective

film on the battery.

Note: If the LED indicator is not on when press key,
it is due to dead battery or bad contact caused by multiple plugging,
please replace the battery, or raise the battery shrapnel with a screwdriver.