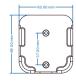

## Mechanical Structures and Installations

14/----

To fix the remote, two options are offered for selection: Option 1:

fix the remote' back holder on the wall with two screws. Option 2:

adhere the remote' back holder to the wall with paster.