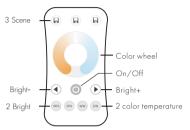

## Key function

### • R7-1 1 zone CCT remote

On/Off: Turn on/off light.

Color wheel: Touch to change color temperature.

Bright+/-: Adjust brightness, short press 10 levels, long press 1-6s for continuous 256 levels adjustment.

100%,50%: Get 100% or 50% brightness directly.

WW: Get warm white directly.

NW: Get cool white directly.

3 Scene: Short press recall the scene, long press 2s save the current color into the scene.

the LED indicator will light up longer when save OK.