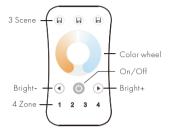

## Key function

## • R7 4 zone CCT remote

| Color         | WW/CW value |        |  |
|---------------|-------------|--------|--|
| Warm white    | WW100%      | CW0%   |  |
| Neutral white | WW50%       | CW50%  |  |
| Cool white    | WW0%        | CW100% |  |

On/Off: Short press turn on/off all zone light.

1,2,3,4 zone: Short press select and turn on zone light, long press 2s turn off zone light. Short press multiple zone key fastly, will synchronous select multiple zone synchronously. Color wheel: Touch to change current zone color temperature.

Bright+/-: Adjust brightness for current selected zone, short press 10 levels, long press 1-6s for continuous 256 levels adjustment.

 ${\it 3 Scene:} Short press recall the scene, long press 2s save the current color into the scene. \\ {\it the LED indicator will light up longer when save OK.}$ 

4 zone recall or save synchronously.