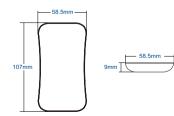

#### Technical Parameters

| Input and Output |                         |  |  |  |
|------------------|-------------------------|--|--|--|
| Output signal    | RF(2.4GHz)              |  |  |  |
| Working voltage  | 3VDC(CR2032)            |  |  |  |
| Working current  | <5mA                    |  |  |  |
| Standby current  | < 10µA                  |  |  |  |
| Standby time     | 1 year                  |  |  |  |
| Remote distance  | 30m(Barrier-free space) |  |  |  |

| **unumy      |         |
|--------------|---------|
| Warranty     | 5 years |
|              |         |
| Weight       |         |
| Net weight   | 0.037kg |
| Gross weight | 0.062kg |