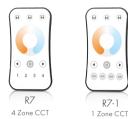

## Model No.: R7/R7-1

1 and 4 zone dual white/Touch color wheel/Wireless remote 30m distance/CR2032 battery

## • R7 4 zone CCT remote

| Color         | WW/CW value |        |  |
|---------------|-------------|--------|--|
| Warm white    | WW100%      | CW0%   |  |
| Neutral white | WW50%       | CW50%  |  |
| Cool white    | WW0%        | CW100% |  |

### • R7-1 1 zone CCT remote

On/Off: Turn on/off light.

Color wheel: Touch to change color temperature.

Bright+/-: Adjust brightness, short press 10 levels, long press 1-6s for continuous 256 levels adjustment.