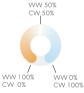

## • R7 4 zone CCT remote

| Color         | WW/CW value |        |  |
|---------------|-------------|--------|--|
| Warm white    | WW100%      | CW0%   |  |
| Neutral white | WW50%       | CW50%  |  |
| Cool white    | WW0%        | CW100% |  |