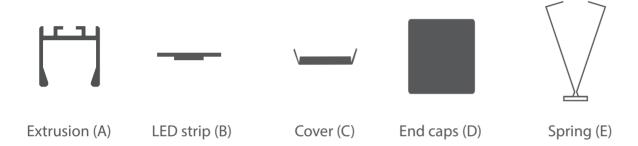

## Parts needed to mount the PDS-ZM extrusion



## **Tools needed for mounting:**

- mounting glue

**WARNING!** All LED strips should be connected to a 12 V or 24 V power supply.

**IMPORTANT:** The mounting instructions present the basic form of assembly. More methods and related accessories can be found at www.KlusDesign.eu

www.KlusDesign.eu 1



 ${f 1}_{ullet}$  Install the LED strip (B) in the extrusion (A), insert the cover (C), end caps (D) and springs (E).



 $\boldsymbol{2}_{\bullet}$  Connect the power cable. Insert the springs (E) into the holes.



**3.** Push the extrusion to the surface.



www.KlusDesign.eu 2