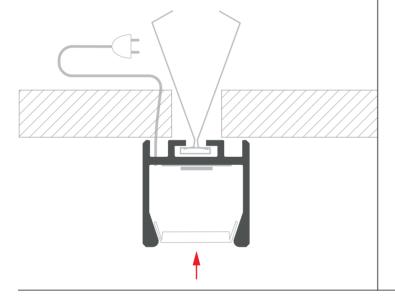

www.KlusDesign.eu 1

 ${f 1}_{ullet}$  Install the LED strip (B) in the extrusion (A), insert the cover (C), end caps (D) and springs (E).

 $\boldsymbol{2}_{\bullet}$  Connect the power cable. Insert the springs (E) into the holes.

**3.** Push the extrusion to the surface.

www.KlusDesign.eu 2