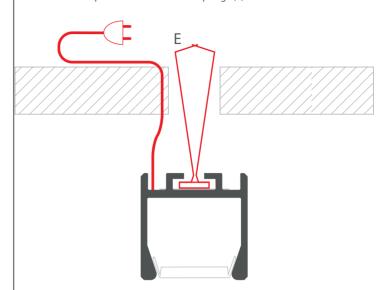

www.KlusDesign.eu 1

 ${f 1}_{ullet}$  Install the LED strip (B) in the extrusion (A), insert the cover (C), end caps (D) and springs (E).

 $\boldsymbol{2}_{\bullet}$  Connect the power cable. Insert the springs (E) into the holes.