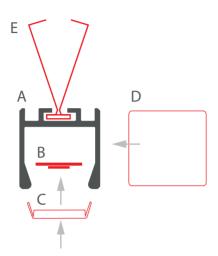

www.KlusDesign.eu 1

 ${f 1}_{ullet}$  Install the LED strip (B) in the extrusion (A), insert the cover (C), end caps (D) and springs (E).

 $\boldsymbol{2}_{\bullet}$  Connect the power cable. Insert the springs (E) into the holes.